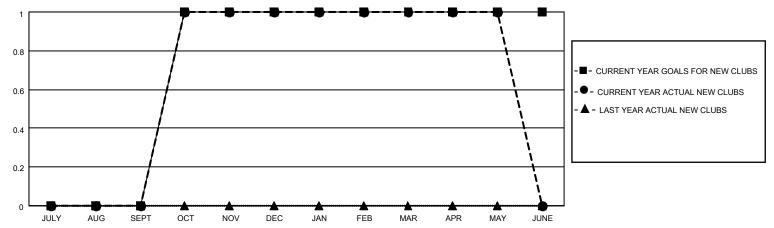

## MONTHLY MEMBERSHIP PROGRESS REPORT

LOCATION IOWA District 9 EC Results as of: 5/31/2022

| Clubs RESULTS FOR 2021-2022 |   |   |   | Members  RESULTS FOR 2021-2022 |    |    |    |
|-----------------------------|---|---|---|--------------------------------|----|----|----|
|                             |   |   |   |                                |    |    |    |
| JULY/AUG/SEPT               | 0 | 0 | 1 | JULY/AUG/SEPT                  | 20 | 26 | 24 |
| OCT/NOV/DEC                 | 1 | 1 | 0 | OCT/NOV/DEC                    | 45 | 51 | 33 |
| JAN/FEB/MAR                 | 0 | 0 | 0 | JAN/FEB/MAR                    | 20 | 20 | 9  |
| APR/MAY/JUNE                | 0 | 0 | 0 | APR/MAY/JUNE                   | 20 | 8  | 24 |

## GOALS AND ACTUAL NEW CLUBS CUMULATIVE



## GOALS AND ACTUAL MEMBERS CUMULATIVE



| DROPPED CLUBS: 1 |    | 27 CLUBS OF 44 ADDED 1 OR | GENDER DISTRIBUTION                 |                              |  |
|------------------|----|---------------------------|-------------------------------------|------------------------------|--|
|                  |    | MORE NEW MEMBERS          | MALE<br>FEMALE                      | 859 (69.89%)<br>370 (30.11%) |  |
| DROPPED MEMBERS  |    |                           | NON BINARY PREFER NOT TO ANSWER     | 0 (0.00%)                    |  |
| DECEASED         | 19 |                           | THEFER NOT TO ANSWER                | 0 (0.0070)                   |  |
| CLUB CANCELLED   | 0  | CLICK HERE FOR CUMULATIVE | TOTAL FAMILY UNIT MEMBERS           | 327                          |  |