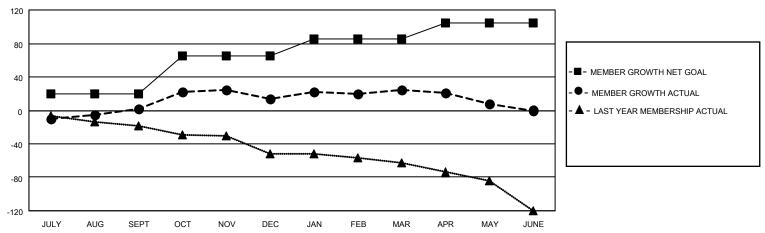

## GOALS AND ACTUAL MEMBERS CUMULATIVE

| DROPPED CLUBS: 1 |    | 27 CLUBS OF 44 ADDED 1 OR | GENDER DISTRIBUTION                 |                              |  |
|------------------|----|---------------------------|-------------------------------------|------------------------------|--|
|                  |    | MORE NEW MEMBERS          | MALE<br>FEMALE                      | 859 (69.89%)<br>370 (30.11%) |  |
| DROPPED MEMBERS  |    |                           | NON BINARY PREFER NOT TO ANSWER     | 0 (0.00%)                    |  |
| DECEASED         | 19 |                           | THEFER NOT TO ANSWER                | 0 (0.0070)                   |  |
| CLUB CANCELLED   | 0  | CLICK HERE FOR CUMULATIVE | TOTAL FAMILY UNIT MEMBERS           | 327                          |  |
| OTHER            | 71 | MEMBERSHIP DATA           |                                     |                              |  |
| TOTAL            | 90 |                           | FAMILY MEMBERS PAYING HALF DUES 168 |                              |  |
|                  |    |                           |                                     |                              |  |